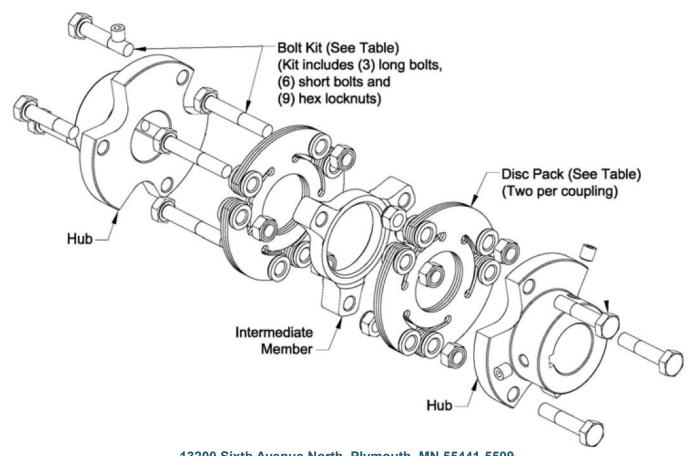

## **6PXX REPLACEMENT PARTS GUIDE**

- This replacement part guide applies only to standard Double-Flex CD® Couplings (part numbers 6Pxx). Please refer to the appropriate replacement parts guide for other CD Coupling models. Contact the factory for custom designs.
- Please refer to diagram and table below for replacement part numbers and details.
- In the event that the Composite Disc Pack is damaged and needs to be replaced, it is recommended that a new bolt kit also be used.
- Please refer to the 6Pxx Installation Instructions for Double-Flex Composite Disc Couplings for full details on Coupling Assembly and Installation.
  These can be found at www.zero-max.com.

| Model | Hub OD | Disc Pack |         | Bolt Kit |         |
|-------|--------|-----------|---------|----------|---------|
|       | (inch) | Qty       | Part No | Qty      | Part No |
| 6P18  | 1.85   | 2         | A018002 | 1        | A010018 |
| 6P22  | 2.25   | 2         | A022000 | 1        | A010022 |
| 6P26  | 2.59   | 2         | A026000 | 1        | A010026 |
| 6P30  | 3.00   | 2         | A030000 | 1        | A010030 |
| 6P37  | 3.75   | 2         | A037000 | 1        | A010037 |
| 6P45  | 4.50   | 2         | A045000 | 1        | A010045 |
| 6P52  | 5.25   | 2         | A052000 | 1        | A010052 |
| 6P60  | 6.00   | 2         | A060000 | 1        | A010060 |
| 6P67  | 6.75   | 2         | A067000 | 1        | A010067 |
| 6P77  | 7.75   | 2         | A077000 | 1        | A010077 |
| 6P90  | 9.00   | 2         | A090000 | 1        | A010090 |
| 6P105 | 10.50  | 2         | A105000 | 1        | A010011 |
| 6P120 | 12.00  | 2         | A120000 | 1        | A010012 |