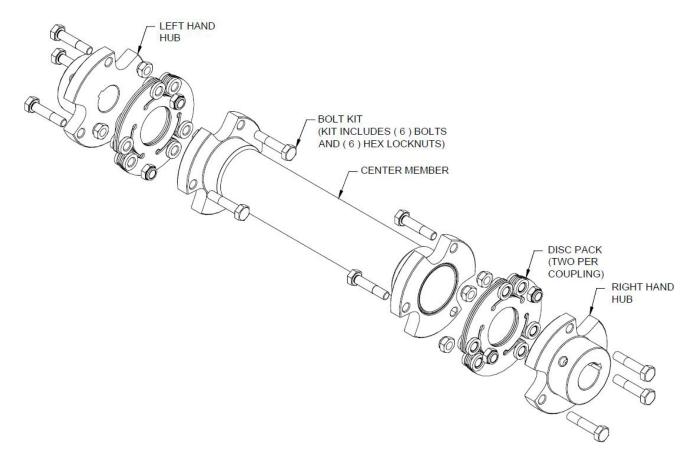

## **6Fxx Replacement Parts Guide**

- This replacement part guide applies only to standard Floating Shaft CD<sup>®</sup> Couplings (part numbers 6Fxx).
  Please refer to the appropriate replacement parts guide for other CD Coupling models. Contact the factory for custom designs.
- Please refer to diagram and table below for replacement part numbers and details.
- In the event that the Composite Disc Pack is damaged and needs to be replaced, it is recommended that a new bolt kit also be used.
- Please refer to the 6Fxx Installation Instructions for Floating Shaft Composite Disc Couplings for full details on Coupling Assembly and Installation. These can be found at <u>www.zero-max.com</u>.