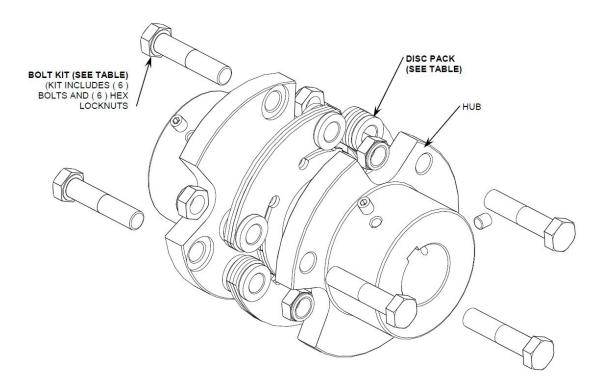

## **6AXX-SS REPLACEMENT PARTS GUIDE**

- This replacement part guide applies only to standard Single-Flex Stainless Steel CD® Couplings (part numbers 6Axx-SS). Please refer to the appropriate replacement parts guide for other CD Coupling models. Contact the factory for custom designs.
- Please refer to diagram and table below for replacement part numbers and details.
- In the event that the Composite Disc Pack is damaged and needs to be replaced, it is recommended that a new bolt kit also be used.
- Please refer to the 6Axx-SS Installation Instructions for Single-Flex Stainless Steel Composite Disc Couplings for full details on Coupling Assembly and Installation.
  These can be found at <u>www.zero-max.com</u>.

| Model   | Hub OD | Disc Pack |         | Bolt Kit |         |
|---------|--------|-----------|---------|----------|---------|
|         | (inch) | Qty       | Part No | Qty      | Part No |
| 6A30-SS | 3.00   | 1         | A030020 | 1        | A030150 |
| 6A37-SS | 3.75   | 1         | A037010 | 1        | A037150 |
| 6A45-SS | 4.50   | 1         | A045010 | 1        | A045150 |
| 6A52-SS | 5.25   | 1         | A052001 | 1        | A052150 |