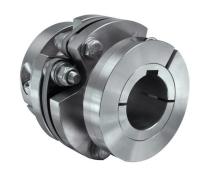

## Stainless Steel Single-Flex Six Bolt Composite Disc Couplings

Replacement Parts Guide For Single-Flex Stainless Steel Composite Disc Couplings